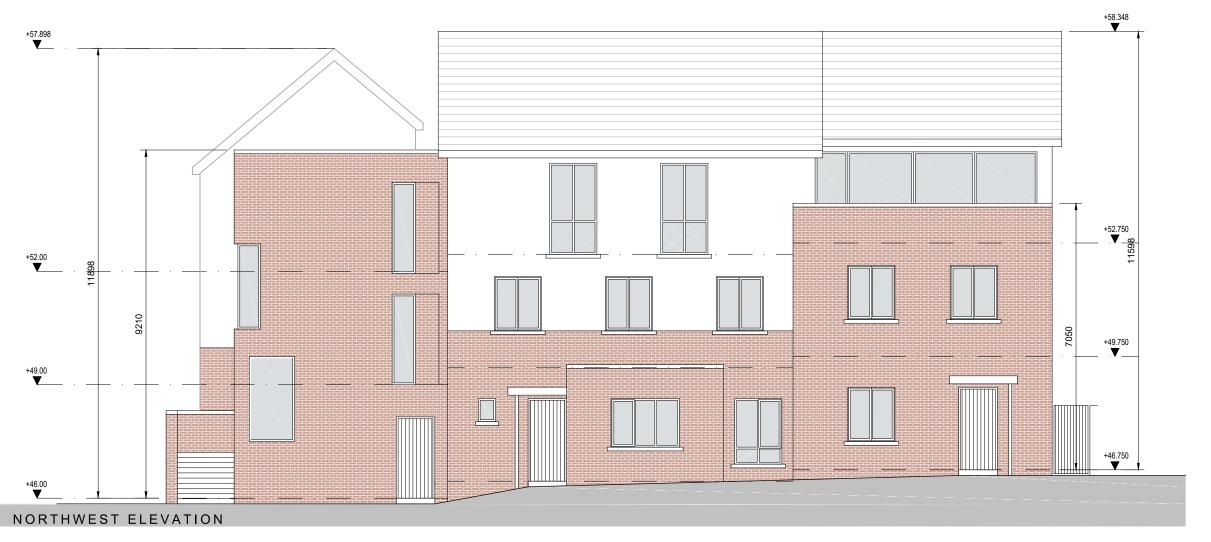

## 4 To be read with relevant Engineers drawings

Notes:

All dimensions in millimetres

External Finishes:

Fibre-cement slates.

Painted render finish Selected facing brick

Windows: uPVC or timber framed

Gutters/downpipes: uPVC or aluminium

Front Door: Selected coloured composite or painted timber door with fanlight and/or sidelight and/or glazed light in leaf

| description       | cad ref                                                  |                | drawing |
|-------------------|----------------------------------------------------------|----------------|---------|
| Corner Block CB5A | Ľ                                                        |                | on gni  |
|                   | 1.181828                                                 | 28 (           |         |
|                   | - Navan'o                                                | CB5            |         |
| Street Elevations | 3-Planni                                                 | 828 CB5A-104   |         |
|                   | ing - SHD a                                              | 04             |         |
|                   | l:118/1828 - Navan\03 - Planning - SHD app\Corner Blocks |                |         |
|                   | rBlock                                                   |                |         |
|                   | S                                                        |                | revn.   |
|                   |                                                          |                |         |
| job               | scale                                                    |                |         |
| Development at    | 1:100 A3                                                 |                |         |
| •                 |                                                          | date<br>Aug 19 |         |
| Academy Street    | Mu                                                       | y is           |         |