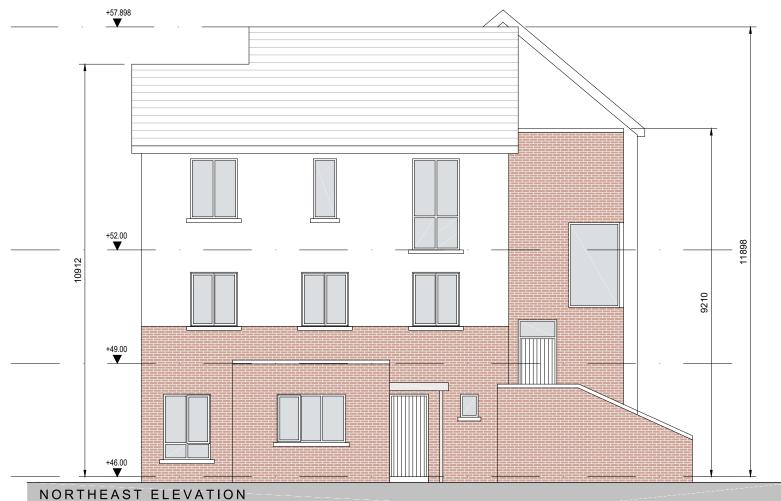

## 4 To be read with relevant Engineers drawings

Notes:

All dimensions in millimetres

External Finishes:

Fibre-cement slates.

Painted render finish Selected facing brick

Windows: uPVC or timber framed

Gutters/downpipes: uPVC or aluminium

Front Door: Selected coloured composite or painted timber door with fanlight and/or sidelight and/or glazed light in leaf

| description       | cad ref                                                  |                | drawing |
|-------------------|----------------------------------------------------------|----------------|---------|
| Corner Block CB5A | Ľ                                                        |                | on gni  |
|                   | 1.181828                                                 | 28 (           |         |
|                   | - Navan'o                                                | CB5            |         |
| Street Elevations | 3-Planni                                                 | 828 CB5A-104   |         |
|                   | ing - SHD a                                              | 04             |         |
|                   | l:118/1828 - Navan\03 - Planning - SHD app\Corner Blocks |                |         |
|                   | rBlock                                                   |                |         |
|                   | S                                                        |                | revn.   |
|                   |                                                          |                |         |
| job               | scale                                                    |                |         |
| Development at    | 1:100 A3                                                 |                |         |
| •                 |                                                          | date<br>Aug 19 |         |
| Academy Street    | Mu                                                       | y is           |         |